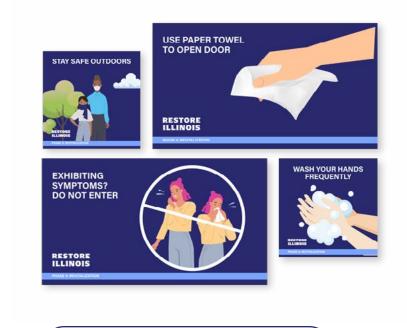

## **Industry Signage**

A series of guideline, health and directional signage to print and post as needed in public or employee areas.

download 8.5 x 11" signage

download 24 x 36" signage

Need help? Visit our website